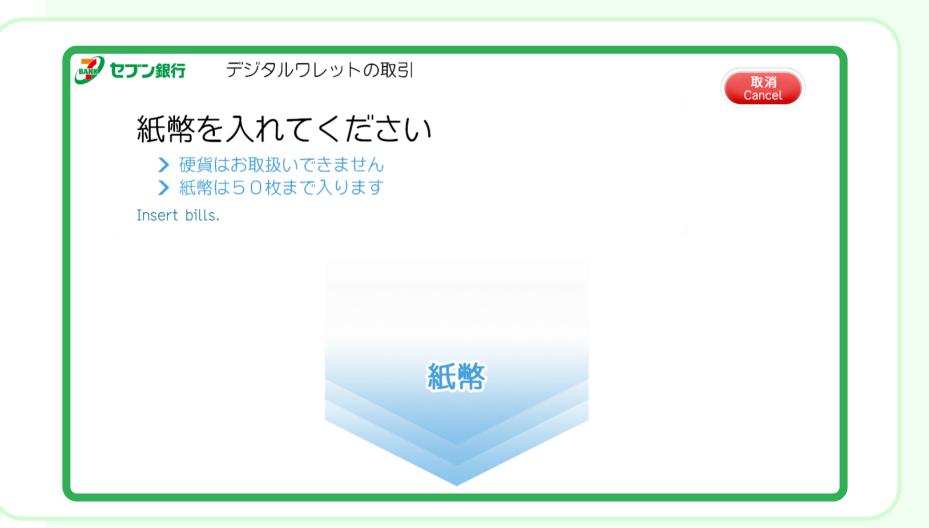

# How to use SMILES PREMIUM CARD at Seven Bank ATM<sup>+</sup>



#### Insert your **Smiles Premium Card.**









# Тар Confirm

3

4



#### Insert the bills into ATM slot. \*Paper bills only.





#### Confirm the amount and tap

## Confirm

| 入金金額を<br>追加の入会<br>※※ 確認 を押し | ルワレットの取引<br>こで確認ください<br>があれば入れてください<br>こあとは取消できません<br>きません/おつりは出ません<br>posit. | 取消<br>Cancel  |
|-----------------------------|-------------------------------------------------------------------------------|---------------|
| 入金金額<br>Amount              | 52,000円                                                                       | 確認<br>Confirm |

### Finish your transaction and get your receipt by tapping

| > 明細票には取引金                                    | ノた 明細票は必要ですか?<br>宮額は記載されません<br>s "Receipt" if you need it. |                                |
|-----------------------------------------------|------------------------------------------------------------|--------------------------------|
| 取引金額<br>Amount<