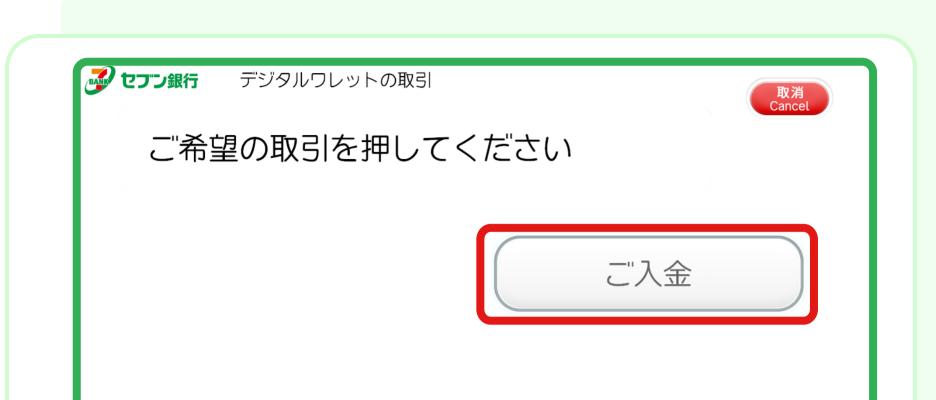

## Confirm

| 入金金額を<br>追加の入会<br>※※ 確認 を押し | ルワレットの取引<br>こで確認ください<br>があれば入れてください<br>こあとは取消できません<br>きません/おつりは出ません<br>posit. | 取消<br>Cancel  |
|-----------------------------|-------------------------------------------------------------------------------|---------------|
| 入金金額<br>Amount              | 52,000円                                                                       | 確認<br>Confirm |