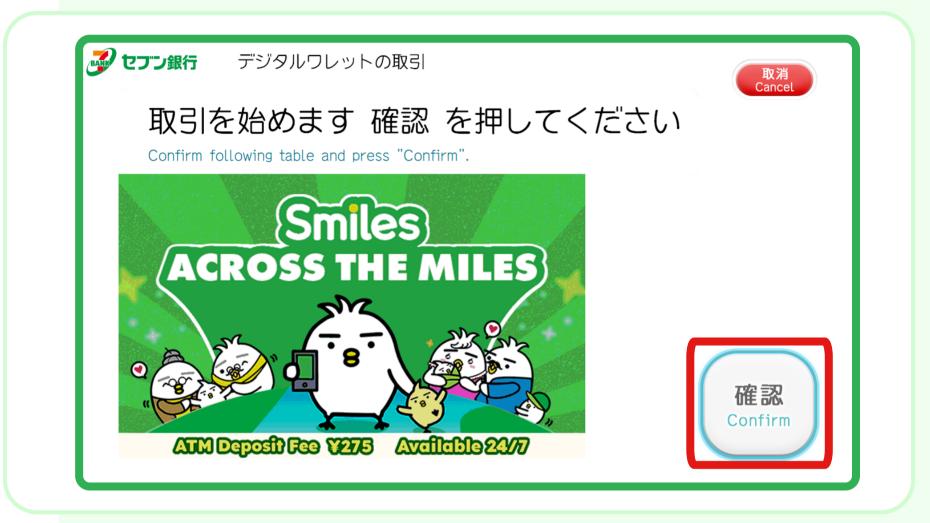

# How to use SMILES PREMIUM CARD at Seven Bank ATM<sup>+</sup>



#### Insert your **Smiles Premium Card.**









# Тар Confirm

3

4



#### Insert the bills into ATM slot. \*Paper bills only.





#### Confirm the amount and tap

## Confirm

| 入金金額を<br>追加の入会<br>※※ 確認 を押し | ルワレットの取引<br>こで確認ください<br>があれば入れてください<br>こあとは取消できません<br>きません/おつりは出ません<br>posit. | 取消<br>Cancel  |
|-----------------------------|-------------------------------------------------------------------------------|---------------|
| 入金金額<br>Amount              | 52,000円                                                                       | 確認<br>Confirm |

### Finish your transaction and get your receipt by tapping

| > 明細票には取引金                                    | ノた 明細票は必要ですか?<br>宮額は記載されません<br>s "Receipt" if you need it. |                                |
|-----------------------------------------------|----------------------------------------------------